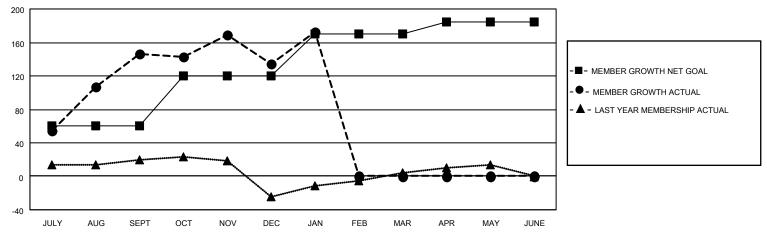

### GOALS AND ACTUAL MEMBERS CUMULATIVE

| DROPPED CLUBS: 0   |     | 44 CLUBS OF 73 ADDED 1 OR<br>MORE NEW MEMBERS | GENDER DISTRIBUTION                 |              |  |
|--------------------|-----|-----------------------------------------------|-------------------------------------|--------------|--|
|                    |     | WORE NEW WEIWIDERS                            | MALE 1,043 (61.50%)                 |              |  |
|                    |     |                                               | FEMALE                              | 652 (38.44%) |  |
| DROPPED MEMBERS    |     |                                               | NON BINARY                          | 1 (0.06%)    |  |
| DIXOTT ED MEMBERIO |     |                                               | PREFER NOT TO ANSWER 0 (0.00%)      |              |  |
| DECEASED           | 13  |                                               |                                     | ( ( ( ) )    |  |
| CLUB CANCELLED     | 0   | CLICK HERE FOR CUMULATIVE                     | TOTAL FAMILY UNIT MEMBERS 244       |              |  |
| OTHER              | 95  | MEMBERSHIP DATA                               |                                     |              |  |
| TOTAL              | 108 |                                               | FAMILY MEMBERS PAYING HALF DUES 128 |              |  |
|                    |     |                                               |                                     |              |  |