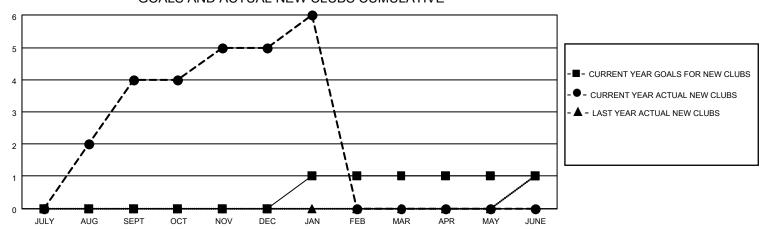

## MONTHLY MEMBERSHIP PROGRESS REPORT

# **LOCATION AUSTRALIA**

## District 201N5

| Clubs RESULTS FOR 2022-2023 |   |   |   | Members RESULTS FOR 2022-2023 |    |     |    |
|-----------------------------|---|---|---|-------------------------------|----|-----|----|
|                             |   |   |   |                               |    |     |    |
| JULY/AUG/SEPT               | 0 | 4 | 0 | JULY/AUG/SEPT                 | 60 | 197 | 45 |
| OCT/NOV/DEC                 | 0 | 1 | 0 | OCT/NOV/DEC                   | 60 | 49  | 59 |
| JAN/FEB/MAR                 | 1 | 1 | 0 | JAN/FEB/MAR                   | 50 | 44  | 4  |
| APR/MAY/JUNE                | 0 | 0 | 0 | APR/MAY/JUNE                  | 15 | 0   | 0  |

### GOALS AND ACTUAL NEW CLUBS CUMULATIVE



### GOALS AND ACTUAL MEMBERS CUMULATIVE



| DROPPED CLUBS: 0   |     | 44 CLUBS OF 73 ADDED 1 OR<br>MORE NEW MEMBERS | GENDER DISTRIBUTION                 |              |  |
|--------------------|-----|-----------------------------------------------|-------------------------------------|--------------|--|
|                    |     | WORE NEW WEIWIDERS                            | MALE 1,043 (61.50%)                 |              |  |
|                    |     |                                               | FEMALE                              | 652 (38.44%) |  |
| DROPPED MEMBERS    |     |                                               | NON BINARY                          | 1 (0.06%)    |  |
| DIXOTT ED MEMBERIO |     |                                               | PREFER NOT TO